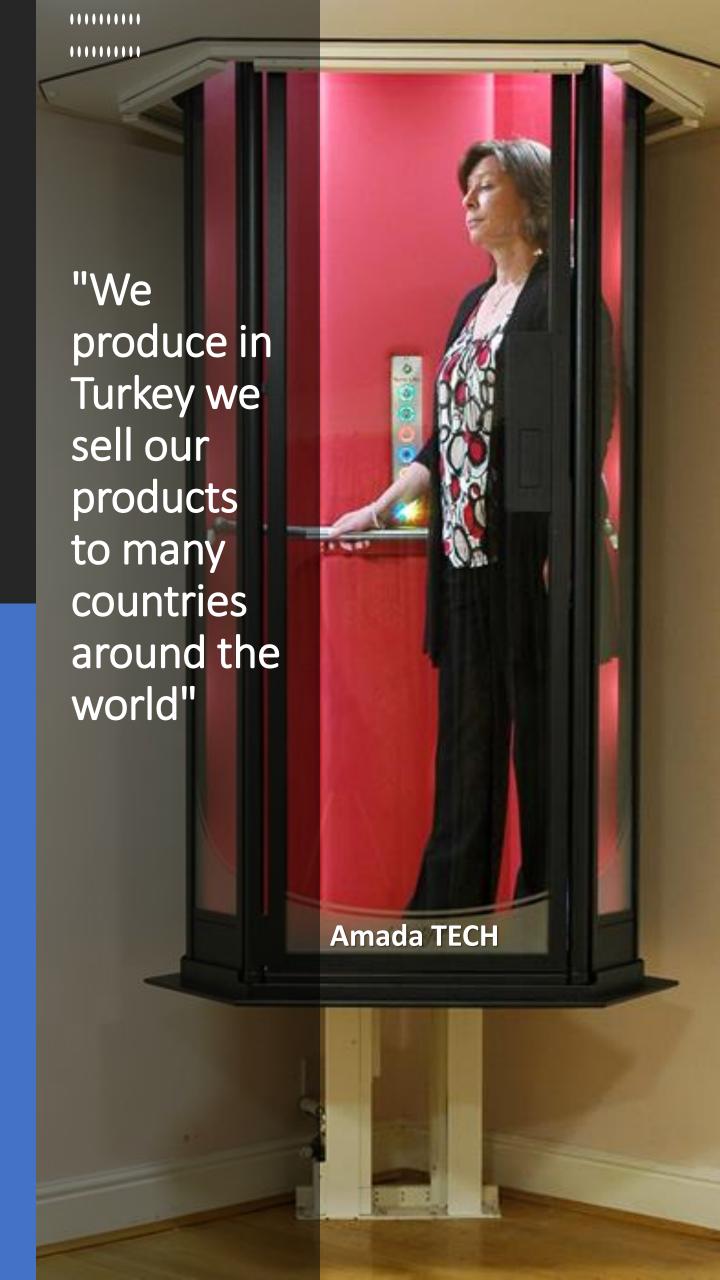

## Amada TECH Home Lift Systems

New Generation Elevator Systems Yeni Nesil Asansör Sistemleri

Amada TECH Dublex Home Lift

The AmadaTECH elevator will look great at home With the AmadaTECH dublex lift in your two-storey house, you can go from one floor to the other with elegance and comfort. Unlike conventional elevator, it is small in size and does not require majör structural changes in the installation site, so it can be installed almost everywhere in your home. When we send it up or down, it leaves an empty space thanks to our own design.

It is a model designed to make your home look great and you can enjoy it every day of your lift.

The pressure-sensitive safety surfaces stop moving when the connection is detected from top to bottom.

Break resistant glass used. However, for more safety, the elevator will move when the door is closed and the door will not be opened when the elevator moves.

When the power is cut off, your elevator automatically go down to the ground floor with the UPS system.

Regain the freedom of your home iç mekanlarınızın özgürlüğünü Yeniden kazanın