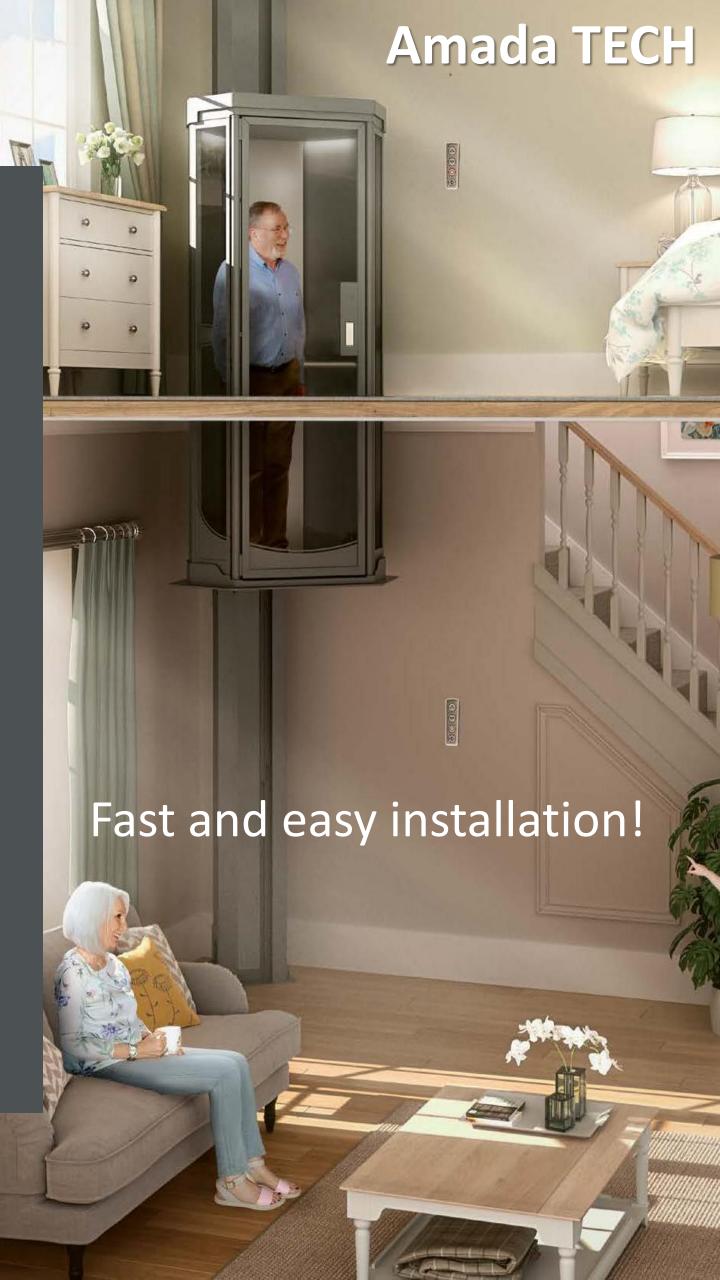

## Amada TECH Home Lift Systems

New Generation Elevator Systems Yeni Nesil Asansör Sistemleri

Amada TECH Dublex Home Lift

The AmadaTECH elevator will look great at home With the AmadaTECH dublex lift in your two-storey house, you can go from one floor to the other with elegance and comfort. Unlike conventional elevator, it is small in size and does not require majör structural changes in the installation site, so it can be installed almost everywhere in your home. When we send it up or down, it leaves an empty space thanks to our own design.

When the power is cut off, your elevator automatically go down to the ground floor with the UPS system.

Regain the freedom of your home iç mekanlarınızın özgürlüğünü Yeniden kazanın