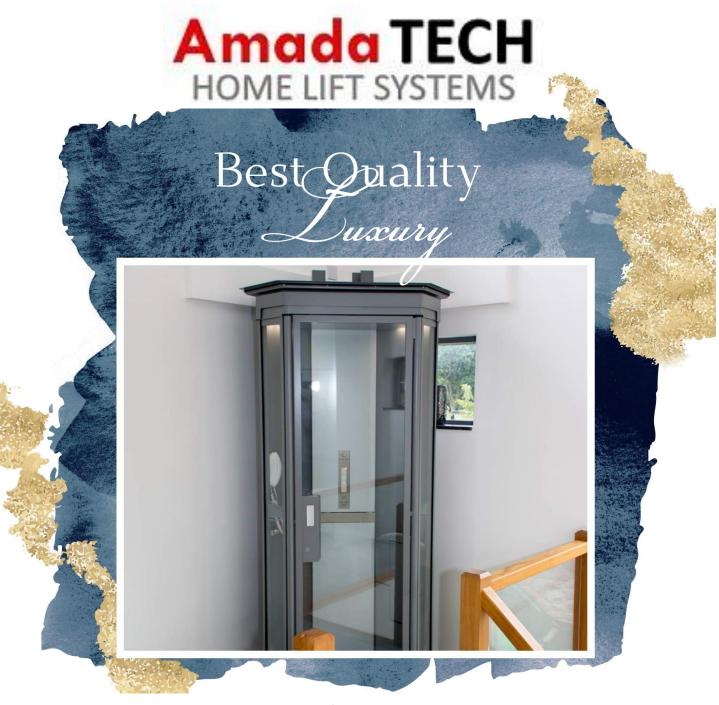

## Amada TECH Home Lift Systems

New Generation Elevator Systems Yeni Nesil Asansör Sistemleri

Amada TECH Dublex Home Lift

The AmadaTECH elevator will look great at home With the AmadaTECH dublex lift in your two-storey house, you can go from one floor to the other with elegance and comfort. Unlike conventional elevator, it is small in size and does not require majör structural changes in the installation site, so it can be installed almost everywhere in your home. When we send it up or down, it leaves an empty space thanks to our own design.

## Amada TECH

Kuyu Dipsiz Panoramik Ev Asansörü **Yeni Nesil Asansör Sistemleri** 

http://amadahomelifts.com

## New Generation Elevator Systems

- Kuyu Dipsiz
- Makine Dairesine Gerek Yok
- Sessiz Hassas Duruş Kalkış

http://amadahomelifts.com

**MARKASI: Amada TECH** 

KAPASİTE: 250 Kg

HIZ: 0,15 M/s

KAT - DURAK SAYISI: 2 Kat - 2 Durak