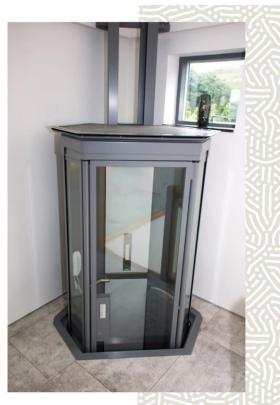

## Amada TECH Home Lift Systems

New Generation Elevator Systems Yeni Nesil Asansör Sistemleri

Amada TECH Dublex Home Lift

The AmadaTECH elevator will look great at home With the AmadaTECH dublex lift in your two-storey house, you can go from one floor to the other with elegance and comfort. Unlike conventional elevator, it is small in size and does not require majör structural changes in the installation site, so it can be installed almost everywhere in your home. When we send it up or down, it leaves an empty space thanks to our own design.

## Amada TECH

Kuyu Dipsiz Panoramik Ev Asansörü **Yeni Nesil Asansör Sistemleri** 

http://amadahomelifts.com