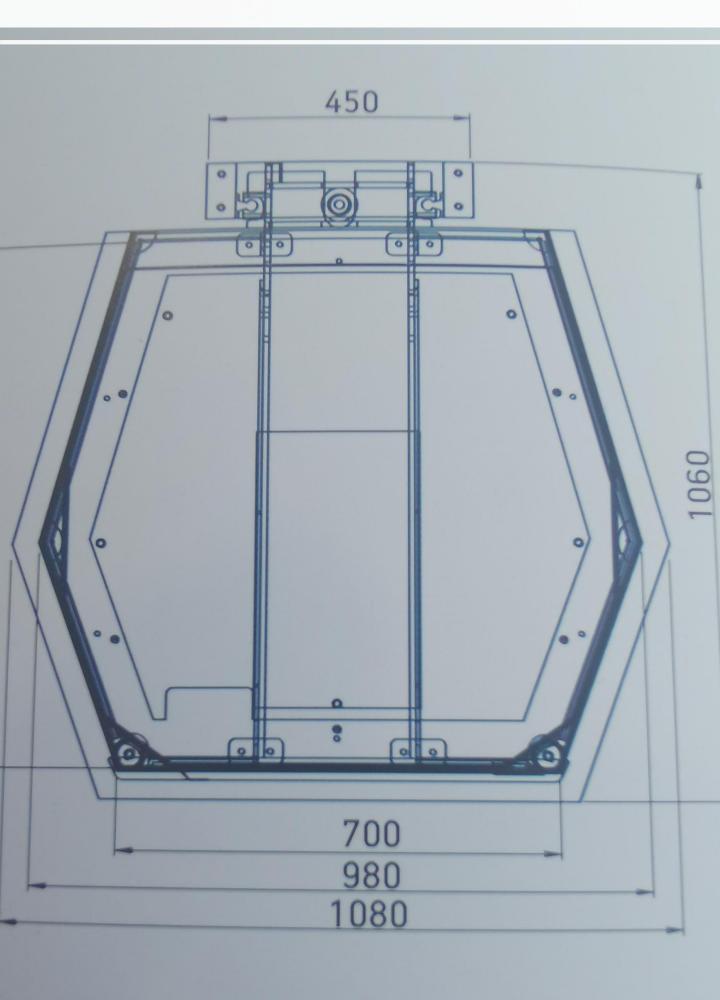

## ÖLÇÜLER

Dublex Ev Asansörü

SEYİR: 3 Metre

KUMANDA ŞEKLİ: Simplex

GİRİŞ ve ÇIKIŞ YÖNÜ : Aynı Yön

KUYU GENİŞLİĞİ: 1080 x 1060 mm

KUYU DİBİ: 80 mm

KABİN EBADLARI: 750 x 850 mm

KAPI TİPİ : Manuel

KAPI ÖLÇÜSÜ: 750X2000 mm