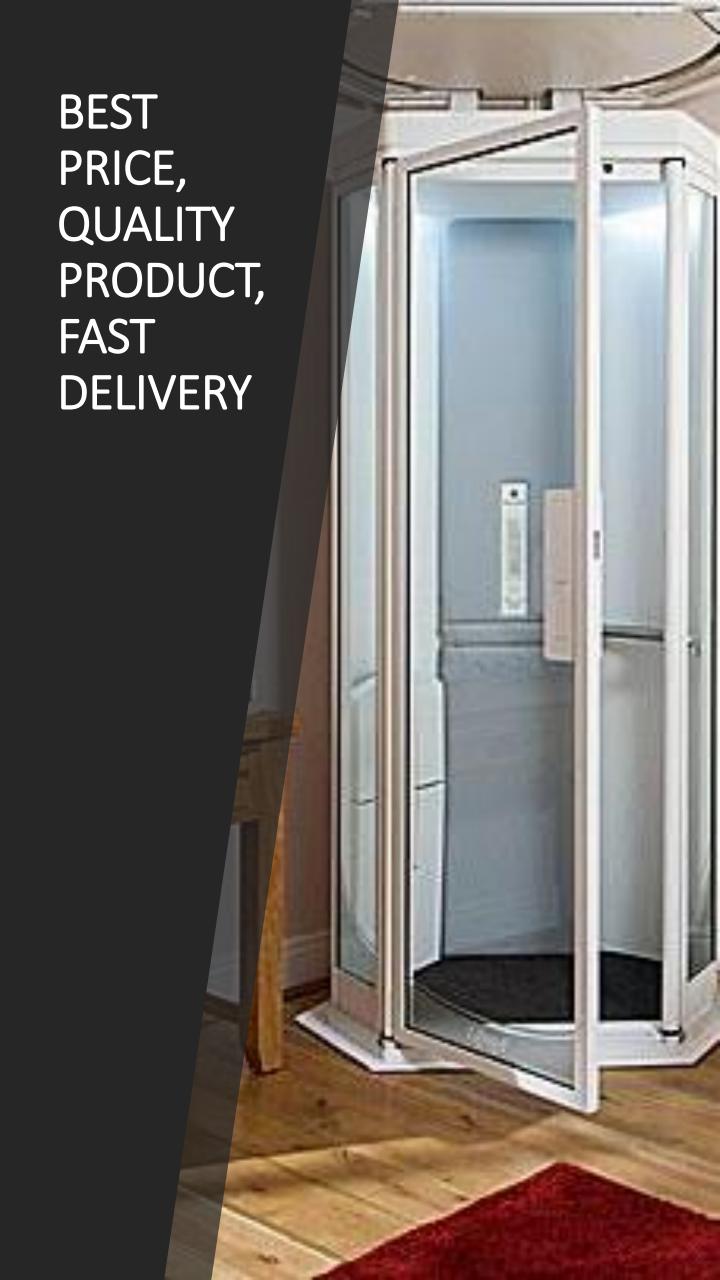

## Amada TECH Home Lift Systems

New Generation Elevator Systems Yeni Nesil Asansör Sistemleri

Amada TECH Dublex Home Lift

The AmadaTECH elevator will look great at home With the AmadaTECH dublex lift in your two-storey house, you can go from one floor to the other with elegance and comfort. Unlike conventional elevator, it is small in size and does not require majör structural changes in the installation site, so it can be installed almost everywhere in your home. When we send it up or down, it leaves an empty space thanks to our own design.

It is a model designed to make your home look great and you can enjoy it every day of your lift.

The pressure-sensitive safety surfaces stop moving when the connection is detected from top to bottom.

Break resistant glass used. However, for more safety, the elevator will move when the door is closed and the door will not be opened when the elevator moves.