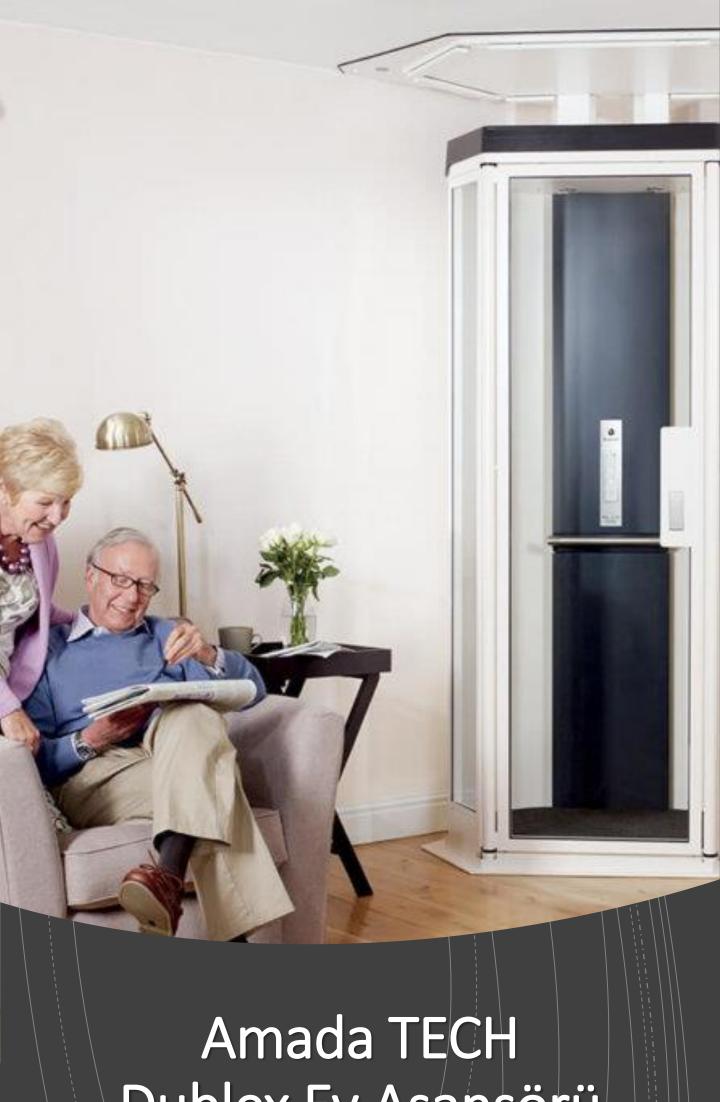

## Amada TECH Home Lift Systems

New Generation Elevator Systems Yeni Nesil Asansör Sistemleri

Amada TECH Dublex Home Lift

The AmadaTECH elevator will look great at home With the AmadaTECH dublex lift in your two-storey house, you can go from one floor to the other with elegance and comfort. Unlike conventional elevator, it is small in size and does not require majör structural changes in the installation site, so it can be installed almost everywhere in your home. When we send it up or down, it leaves an empty space thanks to our own design.

It is a model designed to make your home look great and you can enjoy it every day of your lift.

The pressure-sensitive safety surfaces stop moving when the connection is detected from top to bottom.

Break resistant glass used. However, for more safety, the elevator will move when the door is closed and the door will not be opened when the elevator moves.