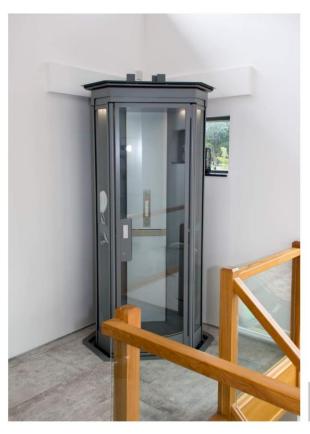

## Amada TECH Home Lift Systems

New Generation Elevator Systems Yeni Nesil Asansör Sistemleri

Amada TECH Dublex Home Lift

The AmadaTECH elevator will look great at home With the AmadaTECH dublex lift in your two-storey house, you can go from one floor to the other with elegance and comfort. Unlike conventional elevator, it is small in size and does not require majör structural changes in the installation site, so it can be installed almost everywhere in your home. When we send it up or down, it leaves an empty space thanks to our own design.

## Amada TECH

Kuyu Dipsiz Panoramik Ev Asansörü **Yeni Nesil Asansör Sistemleri** 

http://amadahomelifts.com