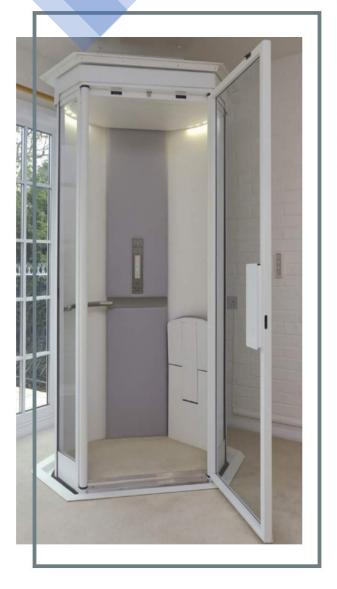

## Amada TECH Home Lift Systems

New Generation Elevator Systems Yeni Nesil Asansör Sistemleri

Amada TECH Dublex Home Lift

The AmadaTECH elevator will look great at home With the AmadaTECH dublex lift in your two-storey house, you can go from one floor to the other with elegance and comfort. Unlike conventional elevator, it is small in size and does not require majör structural changes in the installation site, so it can be installed almost everywhere in your home. When we send it up or down, it leaves an empty space thanks to our own design.

It is a model designed to make your home look great and you can enjoy it every day of your lift.

The pressure-sensitive safety surfaces stop moving when the connection is detected from top to bottom.

Break resistant glass used. However, for more safety, the elevator will move when the door is closed and the door will not be opened when the elevator moves.