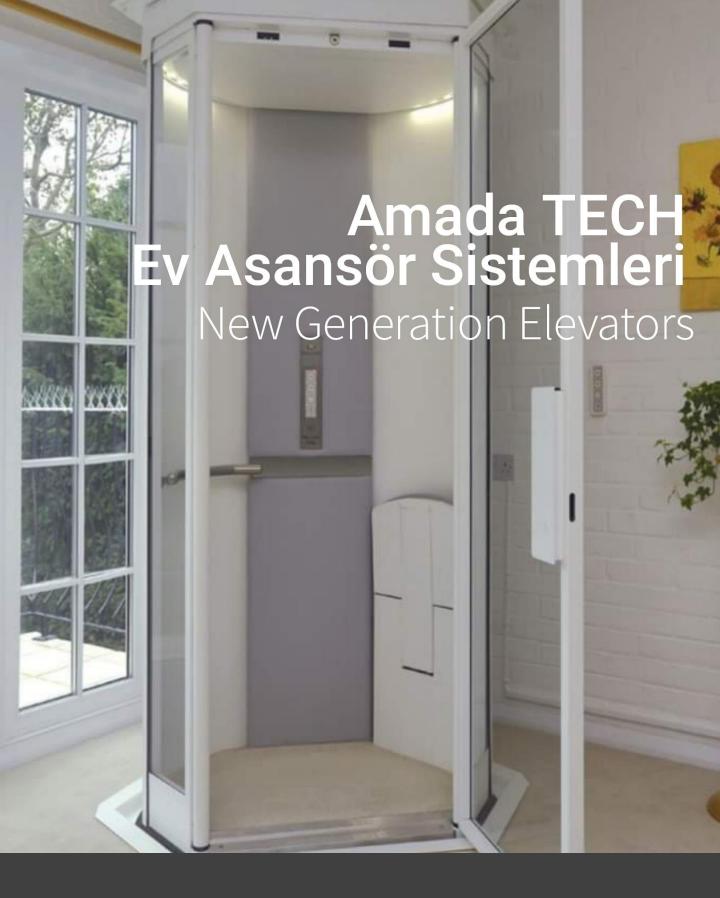

## Amada TECH Home Lift Systems

New Generation Elevator Systems Yeni Nesil Asansör Sistemleri

Amada TECH Dublex Home Lift

The AmadaTECH elevator will look great at home With the AmadaTECH dublex lift in your two-storey house, you can go from one floor to the other with elegance and comfort. Unlike conventional elevator, it is small in size and does not require majör structural changes in the installation site, so it can be installed almost everywhere in your home. When we send it up or down, it leaves an empty space thanks to our own design.

## Amada TECH

Kuyu Dipsiz Panoramik Ev Asansörü **Yeni Nesil Asansör Sistemleri** 

http://amadahomelifts.com

## New Generation Elevator Systems

- Kuyu Dipsiz
- Makine Dairesine Gerek Yok
- Sessiz Hassas Duruş Kalkış

http://amadahomelifts.com

**MARKASI: Amada TECH** 

KAPASİTE: 250 Kg

HIZ: 0,15 M/s

KAT - DURAK SAYISI: 2 Kat - 2 Durak