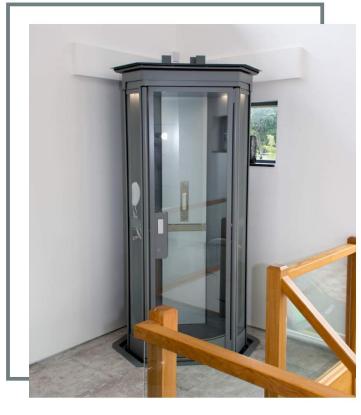

## Amada TECH Home Lift Systems

New Generation Elevator Systems Yeni Nesil Asansör Sistemleri

Amada TECH Dublex Home Lift

The AmadaTECH elevator will look great at home With the AmadaTECH dublex lift in your two-storey house, you can go from one floor to the other with elegance and comfort. Unlike conventional elevator, it is small in size and does not require majör structural changes in the installation site, so it can be installed almost everywhere in your home. When we send it up or down, it leaves an empty space thanks to our own design.

It is a model designed to make your home look great and you can enjoy it every day of your lift.

The pressure-sensitive safety surfaces stop moving when the connection is detected from top to bottom.

Break resistant glass used. However, for more safety, the elevator will move when the door is closed and the door will not be opened when the elevator moves.