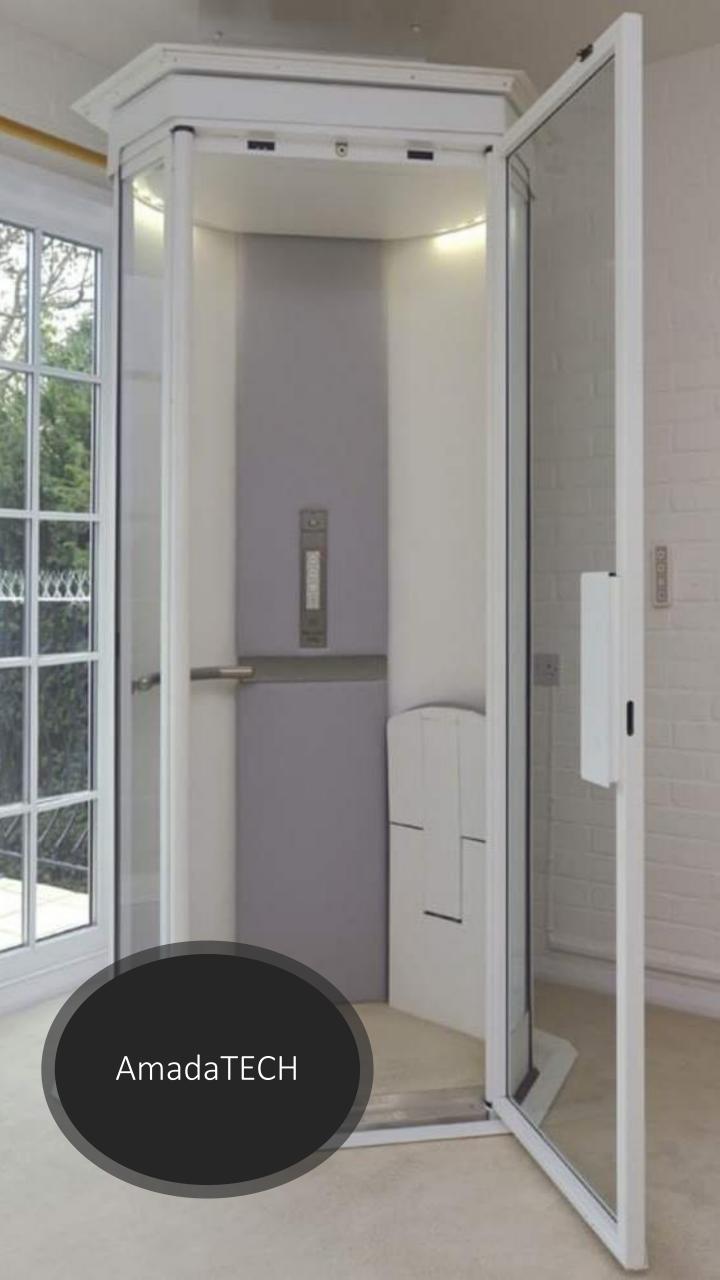

## Amada TECH Home Lift Systems

New Generation Elevator Systems Yeni Nesil Asansör Sistemleri

Amada TECH Dublex Home Lift

The AmadaTECH elevator will look great at home With the AmadaTECH dublex lift in your two-storey house, you can go from one floor to the other with elegance and comfort. Unlike conventional elevator, it is small in size and does not require majör structural changes in the installation site, so it can be installed almost everywhere in your home. When we send it up or down, it leaves an empty space thanks to our own design.

It is a model designed to make your home look great and you can enjoy it every day of your lift.

The pressure-sensitive safety surfaces stop moving when the connection is detected from top to bottom.

Break resistant glass used. However, for more safety, the elevator will move when the door is closed and the door will not be opened when the elevator moves.

When the power is cut off, your elevator automatically go down to the ground floor with the UPS system.

Regain the freedom of your home iç mekanlarınızın özgürlüğünü Yeniden kazanın